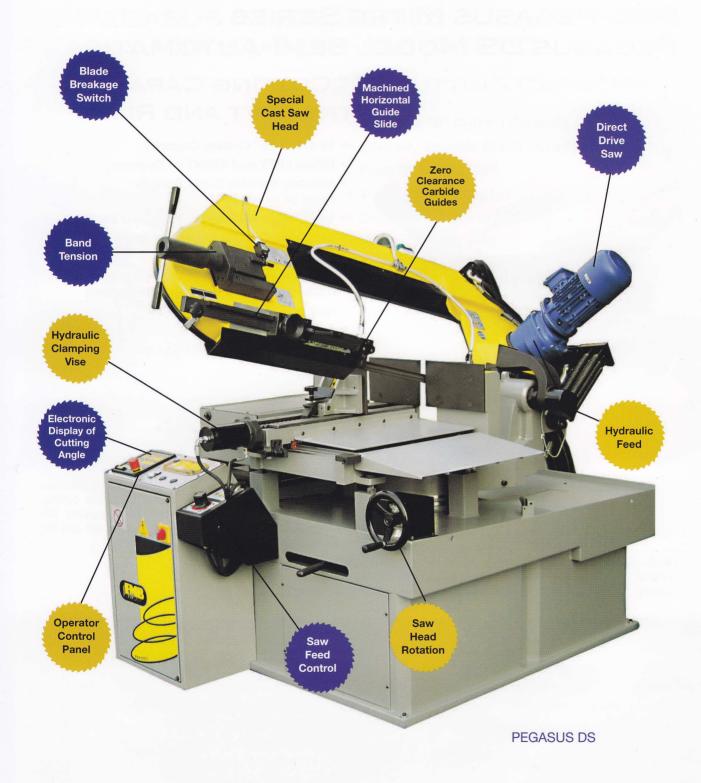

#### Standard Equipment included with each Pegasus DS Saw:

- Swivel saw head with a digital display of the cutting angle and 0-60 degrees right and left
- Saw Head rotates on rack and pinion with large hand wheel adjustment
- Inverter Controlled Blade Speeds 50-400 FPM
- Heavy duty machine base with locking cabinet
- Clamping vise is hydraulic. Vise is positioned left and right via linear guide rails
- In feed Table Support that adjusts on linear guide and rail for left position mitre sawing
- Positive hydraulic down feed of the saw blade
- Automatic return height adjustment of the saw head

- Mechanical blade tension with built in indicator
- Precision carbide blade guides with roller guides
- Saw drive via gear reductor with case hardened and ground helical gears
- Flood coolant system
- 24 volt control voltage
- Fast approach
- Specify voltage at the time of order (220/4Ph, 440/4Ph)
- One FMB cobalt bandsaw blade and operating manual

### **UNMATCHED FEATURES YOU CAN DEPEND ON!**