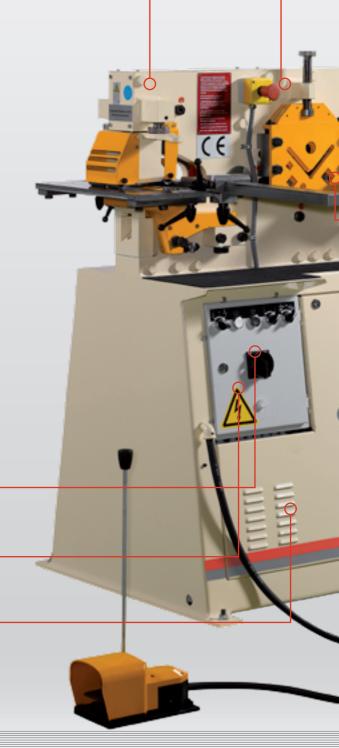

## **Punching station**

Monoblock body and sandwich structure

Blade-holder Adjustment

Punching Ø 1-1/6" x 1/2" Quick change punch

Adjustable Stripper

Accurate positioning table with removable front for  $\mbox{\sc Lpunching}$  , leg down

Goose neck die-holder for punching of  $\,\square\,$  and  $\,\square\,$  sections in legs and web

"Inching" selector switch

Easily removable door to access hydraulic unit

### Angle cutting station

L cut up to 3" x 3" x 5/19" without any waste of material or bars Material clamping guide

#### **Notching station**

Rectangular notching with table. This station can also be used for tube notching, triangular notching, etc.

End switches for travel setting

#### Flat bars cutting station

Shearing of flat plate up to 10" x 3/8" Shearing of an L-leg at  $45^{\circ}$ 

Material clamping guide

Guided table for flatshearing

Adjustable play between flatbar blades

- World leader in punching and shearing solutions
- Worldwide distribution network
- Proven quality, design and craftsmanship
- Continuous innovation
- Complete after sales service
- Great versatility that includes the highest range in accessories and optional equipments in the market
- The only machine fully produced and manufactured in the European Union
- All GEKA machines are special order. GEKA is the only ironworker that you can customize to fit your needs