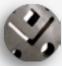

### Angle cutting station

L cut up to 3" x 3" x 5/19" without any waste of material or bars Material clamping guide