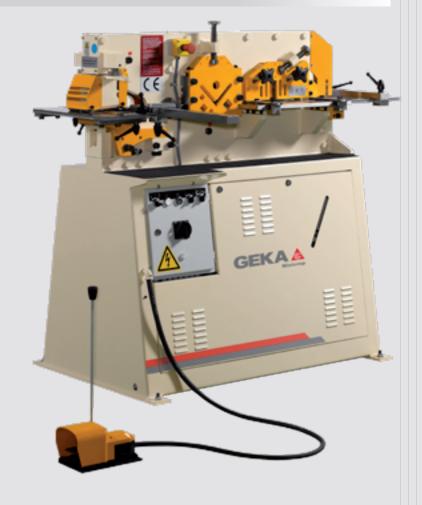

# Minicrop

Ironworker - one cylinder punching machine with 4 work stations:

- Punching
- Notching
- Shear for flat bars shear L profiles
- ullet Cutting of  $oldsymbol{arnothing}$  and  $oldsymbol{\square}$  bars

## **Punching station**

Monoblock body and sandwich structure

Blade-holder Adjustment

Punching Ø 1-1/6" x 1/2" Quick change punch

Adjustable Stripper

Accurate positioning table with removable front for  $\mbox{\sc Lpunching}$  , leg down

Goose neck die-holder for punching of  $\,\square\,$  and  $\,\square\,$  sections in legs and web

"Inching" selector switch

Easily removable door to access hydraulic unit

### Angle cutting station

L cut up to 3" x 3" x 5/19" without any waste of material or bars Material clamping guide

#### **Notching station**

Rectangular notching with table. This station can also be used for tube notching, triangular notching, etc.

End switches for travel setting

#### Flat bars cutting station

Shearing of flat plate up to 10" x 3/8" Shearing of an L-leg at  $45^{\circ}$ 

Material clamping guide

Guided table for flatshearing

Adjustable play between flatbar blades

- World leader in punching and shearing solutions
- Worldwide distribution network
- Proven quality, design and craftsmanship
- Continuous innovation
- Complete after sales service
- Great versatility that includes the highest range in accessories and optional equipments in the market
- The only machine fully produced and manufactured in the European Union
- All GEKA machines are special order. GEKA is the only ironworker that you can customize to fit your needs